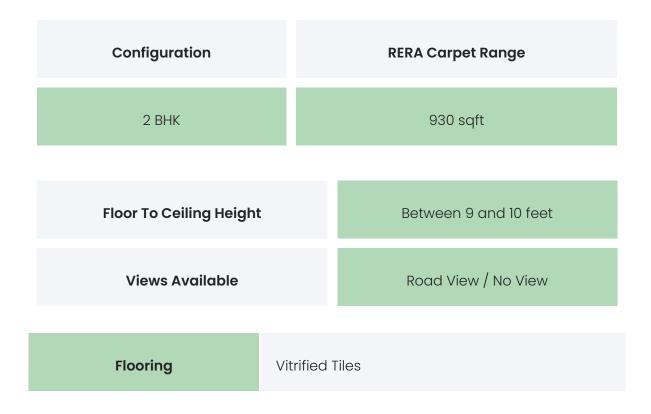

### PROJECT & AMENITIES

| Time Line          | Size     | Typography |
|--------------------|----------|------------|
| 2018 Ready to move | 798 Sqmt | 2 BHK      |